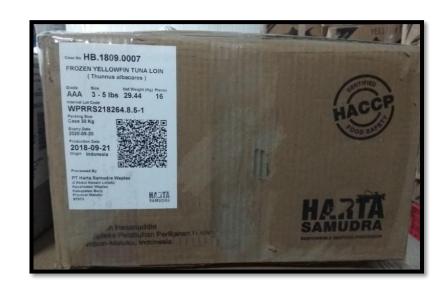

#### **PACKING LIST** No: HM-2018/07/002 July 08, 2018 Ship to: PT Anugrah Bali Cemerlang JI Raya Denpasar Bali Weight\_per\_ctn Net Weight (kg) Qty Case Item Code Batch Description of goods Gross Weight(kg) Frozen Yellowfin Tuna Loin AA 5 - up lbs 30.01 Total 1.00 31.31 Net weight : 30.01 Total carton: 1 cartons Vessel Name: Vessel123 Voyage No: Voyage123 Container No: Container 123