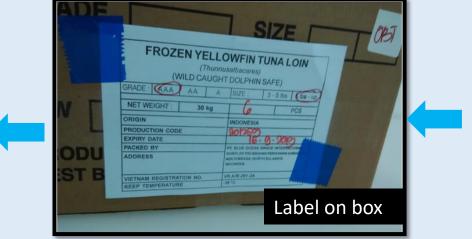

#### **OUTPUT**

#### **PACKING LIST** No: HM-2018/07/002 July 08, 2018 Ship to: PT Anugrah Bali Cemerlang JI Raya Denpasar Bali Weight\_per\_ctn Net Weight (kg) Qty Case Item Code Batch Description of goods Gross Weight(kg) Frozen Yellowfin Tuna Loin AA 5 - up lbs 30.01 Total 1.00 31.31 Net weight : 30.01 Total carton: 1 cartons Vessel Name: Vessel123 Voyage No: Voyage123 Container No: Container 123