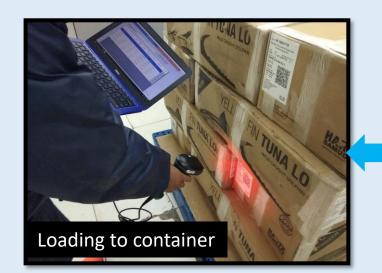

|    |
| 2    | 37                     | 26  | 4200    | Y850      | 19120%            |            |   |       |                               |    |
| 4.   | 4                      | 277 | 4955    | Y850      | 191303            |            |   |       |                               |    |
| F    |                        |     |         |           |                   |            |   |       |                               |    |
| F    |                        |     |         |           |                   |            |   |       |                               |    |
|      |                        |     |         | -         |                   | -          | - | -     |                               |    |













## **Recording system with TraceTales**













#### Data element collected





- Vessel information
- Fishing gear
- Fisherman name
- Village
- Supplier information
- Fishing & Landing locations
- ASFIS species code, scientific name
- Processor information
- Processing information
- ETC...





Eka Putra

Authorized Signer

#### **OUTPUT**





#### **PACKING LIST** No: HM-2018/07/002 July 08, 2018 Ship to: PT Anugrah Bali Cemerlang JI Raya Denpasar Bali Weight\_per\_ctn Net Weight (kg) Qty Case Item Code Batch Description of goods Gross Weight(kg) Frozen Yellowfin Tuna Loin AA 5 - up lbs 30.01 Total 1.00 31.31 Net weight : 30.01 Total carton: 1 cartons Vessel Name: Vessel123 Voyage No: Voyage123 Container No: Container 123





: Seal123





### **OUTPUT-DASHBOARD**



- FOR MANAGER LEVEL
- MONITORING PRODUCTION
- ANALYSIS