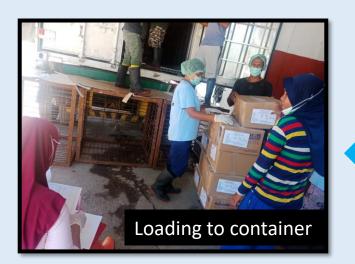

be among the best implementers and innovators of field based programs that aim towards improving life in fishing communities through sustainable fisheries in Indonesia and the region.





Small scale tuna fisheries pictures in Indonesian





## MDPI Core Strengths

- Field operations
- Alignment with the private sector
- Deep knowledge of market-based sustainability schemes











Data collection, collaboration with government, fisheries management, Vessel registration Traceability and technology, supply chain development, Food safety and quality,

Community
development,
implementation FT
standard, audit
preparation



# TraceTales Background

#### DATA BOTTLENECK

#### Restaurants / Supermarkets



































## **Recording system on Tuna processing Plant**











## Data??



| No 1 | Acres bear like an ar- |     | Weight  | erat) LOI | The second second | Color Mark |   | Coint | - Product<br>Label Conformity |    |
|------|------------------------|-----|---------|-----------|-------------------|------------|---|-------|-------------------------------|----|
| _    | Number                 |     | (Berat) |           |                   | Inner      |   | 58    | Inner                         | MC |
| 14   | 1                      | 7,6 | 1920    |           |                   |            |   |       |                               |    |
| 2.   | 2                      | 14  | 1600    | Y660      | (10)203)          |            |   | -     |                               |    |
|      |                        | 21  |         | Y850