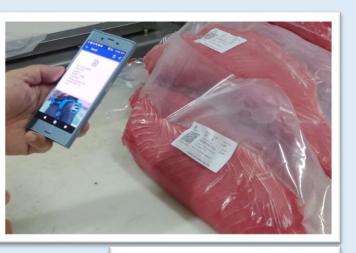

## **Recording system with TraceTales**

#### Data element collected

- Vessel information
- Fishing gear
- Fisherman name
- Village
- Supplier information
- Fishing & Landing locations
- ASFIS species code, scientific name
- Processor information
- Processing information
- ETC...