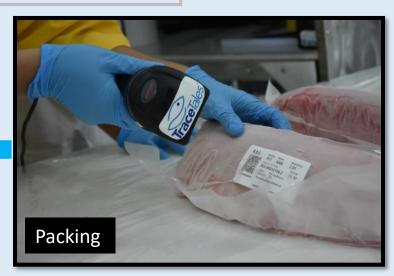

|    |
| 2    | 37                     | 26  | 4200    | Y850      | 19120%            |            |   |       |                               |    |
| 4.   | 4                      | 277 | 4955    | Y850      | 191303            |            |   |       |                               |    |
| F    |                        |     |         |           |                   |            |   |       |                               |    |
| F    |                        |     |         |           |                   |            |   |       |                               |    |
|      |                        |     |         | -         |                   | -          | - | -     |                               |    |













## **Recording system with TraceTales**













#### Data element collected





- Vessel information
- Fishing gear
- Fisherman name
- Village
- Supplier information
- Fishing & Landing locations
- ASFIS species code, scientific name
- Processor information
- Processing information
- ETC...





Eka Putra

Authorized Signer

#### **OUTPUT**





#### **PACKING LIST** No: HM-2018/07/002 July 08, 2018 Ship to: PT Anugrah Bali Cemerlang JI Raya Denpasar Bali Weight\_per\_ctn Net Weight (kg) Qty Case Item Code Batch Description of goods Gross Weight(kg) Frozen Yellowfin Tuna Loin AA 5 - up lbs 30.01 Total 1.00 31.31 Net weight : 30.01 Total carton: 1 cartons Vessel Name: Vessel123 Voyage No: Voyage123 Container No: Container 123





: Seal123





### **OUTPUT-DASHBOARD**



- FOR MANAGER LEVEL
- MONITORING PRODUCTION
- ANALYSIS PER