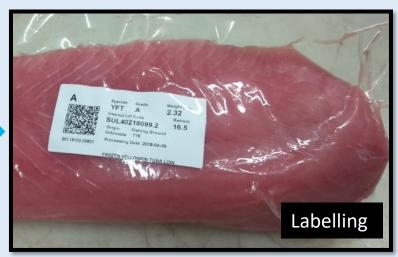

|            |   |       |                               |    |
| 2    | 37                     | 26  | 4200    | Y850      | 19120%            |            |   |       |                               |    |
| 4.   | 4                      | 277 | 4955    | Y850      | 191303            |            |   |       |                               |    |
| F    |                        |     |         |           |                   |            |   |       |                               |    |
| F    |                        |     |         |           |                   |            |   |       |                               |    |
|      |                        |     |         | -         |                   | -          | - | -     |                               |    |













## **Recording system with TraceTales**













#### Data element collected





- Vessel information
- Fishing gear
- Fisherman name
- Village
- Supplier information
- Fishing & Landing locations
- ASFIS species code, scientific name
- Processor information
- Processing information
- ETC...





Eka Putra

Authorized Signer

#### **OUTPUT**





#### **PACKING LIST** No: HM-2018/07/002 July 08, 2018 Ship to: PT Anugrah Bali Cemerlang JI Raya Denpasar Bali Weight\_per\_ctn Net Weight (kg) Qty Case Item Code Batch Description of goods Gross Weight(kg) Frozen Yellowfin Tuna Loin AA 5 - up lbs 30.01 Total 1.00 31.31 Net weight : 30.01 Total carton: 1 cartons Vessel Name: Vessel123 Voyage No: Voyage123 Container No: Container 123





: Seal123





### **OUTPUT-DASHBOARD**



- FOR MAN