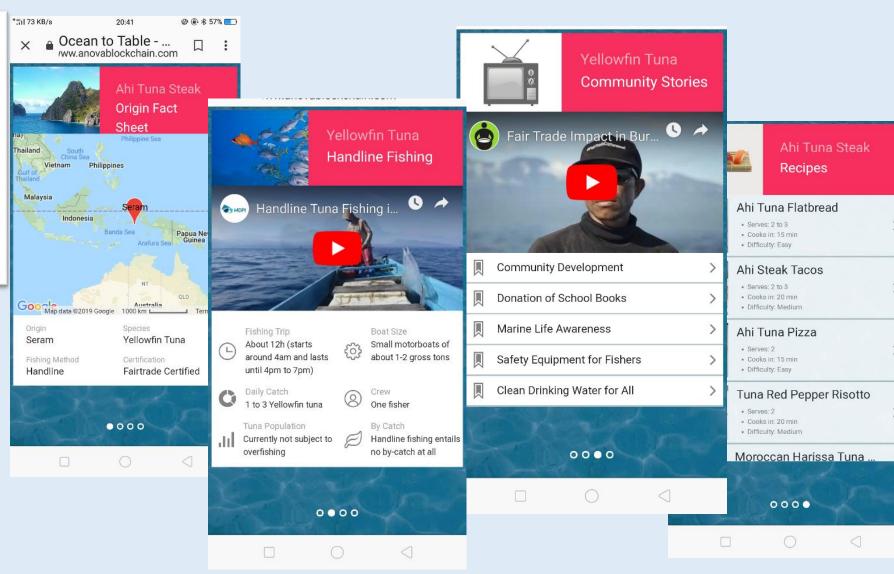

Seal123





### **OUTPUT-DASHBOARD**



- FOR MANAGER LEVEL
- MONITORING PRODUCTION
- ANALYSIS PER DAY/ SUPPLIER /STAGE





## **Benefit of TraceTales**









1 container 20 ton Frozen loin tuna







1 container 20 ton Frozen loin tuna

40 tons raw material YFT











40 tons raw material YFT



>250 Small scale Fishermen









TraceTales can solve that issue



# TraceTales Progress Update



## TraceTales Deployment







**BOGI** 



**NUTRINDO** 





## **TOTAL DATA RECORDED SINCE 2018**







## TraceTales - Upload Data To Blockchain

- Our Programmer collaborated with Bumble Bee programmer to connect TraceTales data to BB blockchain platform
- Integration is based on approval from data owner (seafood processors)











## Customer facing on Fairtrade product









#### It's not just Tech....is people





## Human-centered design:

 TraceTales is designed to develops solutions to problems by involving the human perspective in all steps of the problem-solving process regarding traceability issues.