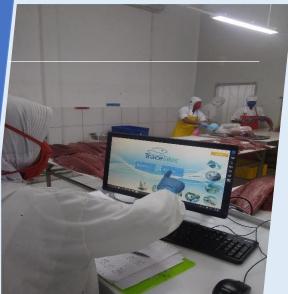

## **Recording system with TraceTales**

#### Data element collected

- Vessel information
- Fishing gear
- Fisherman name
- Village
- Supplier information
- Fishing & Landing locations
- ASFIS species code, scientific name
- Processor information
- Processing information
- ETC...