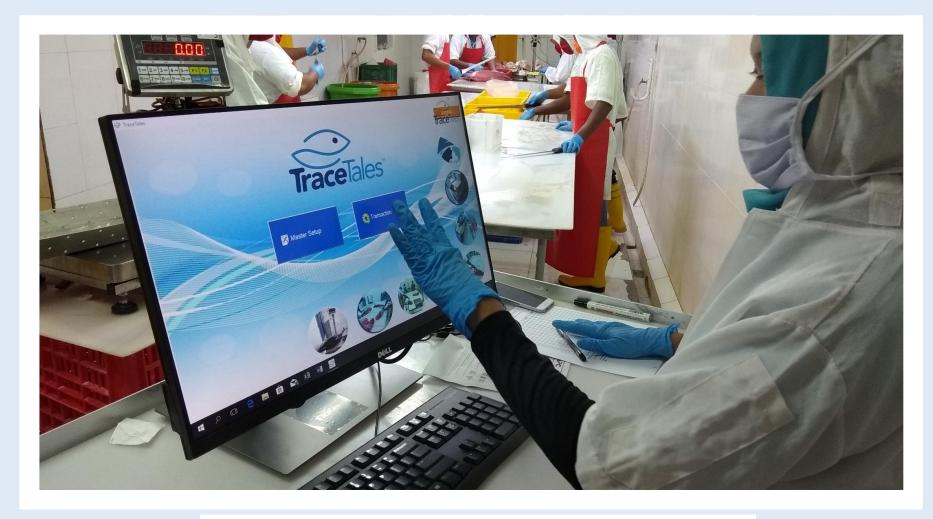

## **Recording system on Tuna processing Plant**

## **Recording system with TraceTales**