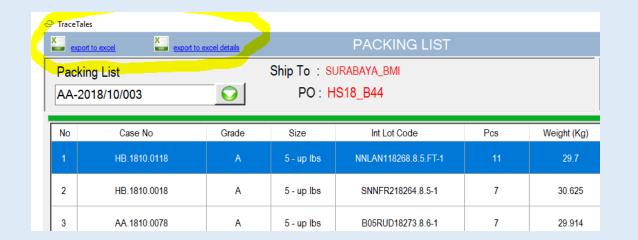

#### **OUTPUT**

#### **PACKING LIST** No: HM-2018/07/002 July 08, 2018 Ship to: PT Anugrah Bali Cemerlang JI Raya Denpasar Bali Weight\_per\_ctn Net Weight (kg) Qty Case Item Code Batch Description of goods Gross Weight(kg) Frozen Yellowfin Tuna Loin AA 5 - up lbs 30.01 Total 1.00 31.31 Net weight : 30.01 Total carton: 1 cartons Vessel Name: Vessel123 Voyage No: Voyage123 Container No: Container 123