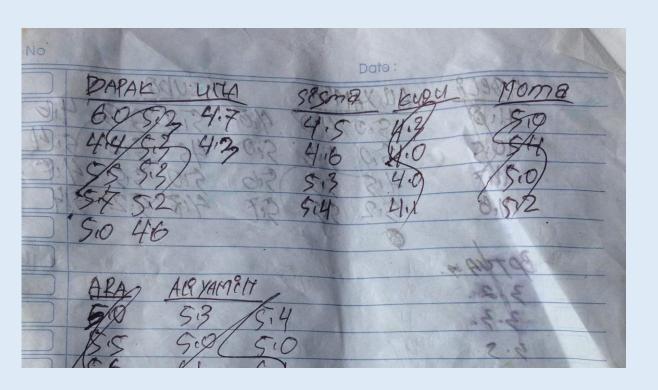

## Data??

| No 1 | Acres bear like an ar- |     | Weight  | erat) LOI | The second second | Color Mark |   | Coint | - Product<br>Label Conformity |    |
|------|------------------------|-----|---------|-----------|-------------------|------------|---|-------|-------------------------------|----|
| _    | Number                 |     | (Berat) |           |                   | Inner      |   | 58    | Inner                         | MC |
| 14   | 1                      | 7,6 | 1920    |           |                   |            |   |       |                               |    |
| 2.   | 2                      | 14  | 1600    | Y660      | (10)203)          |            |   | -     |                               |    |
|      |                        | 21  |         | Y850      |                   |            |   |       |                               |    |
| 2    | 37                     | 26  | 4200    | Y850      | 19120%            |            |   |       |                               |    |
| 4.   | 4                      | 277 | 4955    | Y850      | 191303            |            |   |       |                               |    |
| F    |                        |     |         |           |                   |            |   |       |                               |    |
| F    |                        |     |         |           |                   |            |   |       |                               |    |
|      |                        |     |         | -         |                   | -          | - | -     |                               |    |