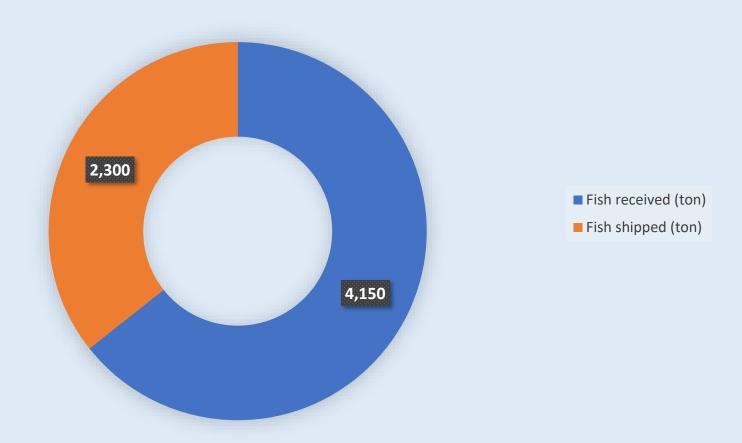

ali Weight\_per\_ctn Net Weight (kg) Qty Case Item Code Batch Description of goods Gross Weight(kg) Frozen Yellowfin Tuna Loin AA 5 - up lbs 30.01 Total 1.00 31.31 Net weight : 30.01 Total carton: 1 cartons Vessel Name: Vessel123 Voyage No: Voyage123 Container No: Container 123





: Seal123





### **OUTPUT-DASHBOARD**



- FOR MANAGER LEVEL
- MONITORING PRODUCTION
- ANALYSIS PER DAY/ SUPPLIER /STAGE





## **Benefit of TraceTales**









1 container 20 ton Frozen loin tuna







1 container 20 ton Frozen loin tuna

40 tons raw material YFT











40 tons raw material YFT



>250 Small scale Fishermen









TraceTales can solve that issue



# TraceTales Progress Update



## TraceTales Deployment







**BOGI** 



**NUTRINDO** 





## **TOTAL DATA RECORDED SINCE 2018**







## TraceTales - Upload Data To Blockchain

- Our Programmer collaborated with Bumble Bee programmer to connect TraceTales data to BB blockchain platform
- Integration is based on approval from data owner (seafood processors)











## Customer facing on Fairtrade product









#### It's not just Tech....is people





## Human-centered design:

 TraceTales is designed to develops solutions to problems by involving the human perspective in all steps of the problem-solving process regarding traceability issues.