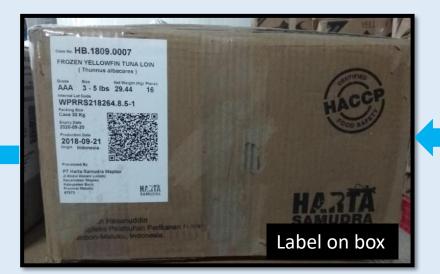

#### **PACKING LIST** No: HM-2018/07/002 July 08, 2018 Ship to: PT Anugrah Bali Cemerlang JI Raya Denpasar Bali Weight\_per\_ctn Net Weight (kg) Qty Case Item Code Batch Description of goods Gross Weight(kg) Frozen Yellowfin Tuna Loin AA 5 - up lbs 30.01 Total 1.00 31.31 Net weight : 30.01 Total carton: 1 cartons Vessel Name: Vessel123 Voyage No: Voyage123 Container No: Container 123