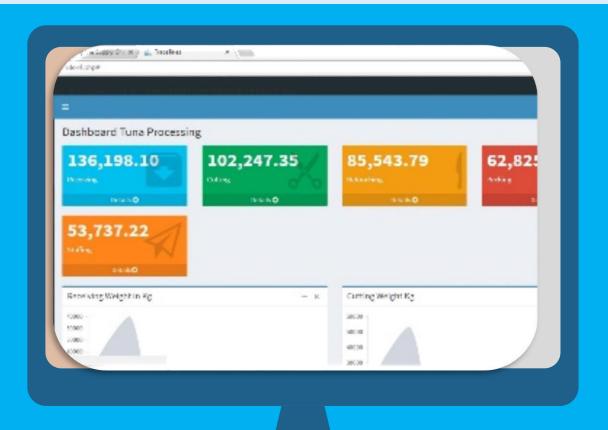

### **OUTPUT-DASHBOARD**

- FOR MANAGER LEVEL
- MONITORING PRODUCTION
- ANALYSIS PER DAY/ SUPPLIER /STAGE

## **TOTAL DATA RECORDED SINCE 2018**