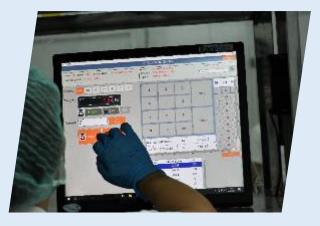

## **Recording system with TraceTales**

#### Data element collected

- Vessel information
- Fishing gear
- Fisherman name
- Village
- Supplier information
- Fishing & Landing locations
- ASFIS species code, scientific name
- Processor information
- Processing information
- ETC...