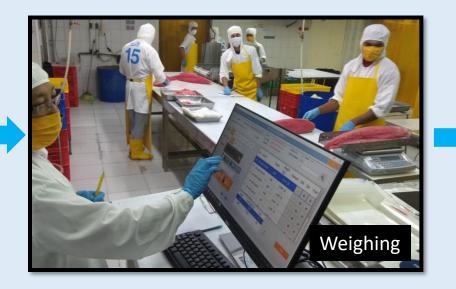

## **Recording system on Tuna processing Plant**

## **Recording system with TraceTales**