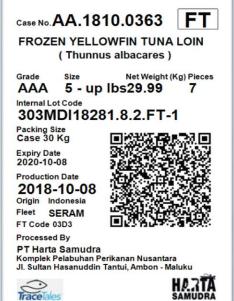

#### **PACKING LIST** No: HM-2018/07/002 July 08, 2018 Ship to: PT Anugrah Bali Cemerlang JI Raya Denpasar Bali Weight\_per\_ctn Net Weight (kg) Qty Case Item Code Batch Description of goods Gross Weight(kg) Frozen Yellowfin Tuna Loin AA 5 - up lbs 30.01 Total 1.00 31.31 Net weight : 30.01 Total carton: 1 cartons Vessel Name: Vessel123 Voyage No: Voyage123 Container No: Container 123