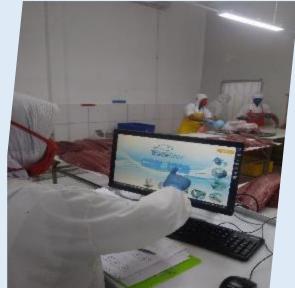

## **Recording system on Tuna processing Plant**

## Data??

| No 1 | Acres bear like an ar- |     | Weight  | erat) LOI | The second second | Color Mark |   | Coint | - Product<br>Label Conformity |    |
|------|------------------------|-----|---------|-----------|-------------------|------------|---|-------|-------------------------------|----|
| _    | Number                 |     | (Berat) |           |                   | Inner      |   | 58    | Inner                         | MC |
| 14   | 1                      | 7,6 | 1920    |           |                   |            |   |       |                               |    |
| 2.   | 2                      | 14  | 1600    | Y660      | (10)203)          |            |   | -     |                               |    |
|      |                        | 21  |         | Y850      |                   |            |   |       |                               |    |
| 2    | 37                     | 26  | 4200    | Y850      | 19120%            |            |   |       |                               |    |
| 4.   | 4                      | 277 | 4955    | Y850      | 191303            |            |   |       |                               |    |
| F    |                        |     |         |           |                   |            |   |       |                               |    |
| F    |                        |     |         |           |                   |            |   |       |                               |    |
|      |                        |     |         | -         |                   | -          | - | -     |                               |    |