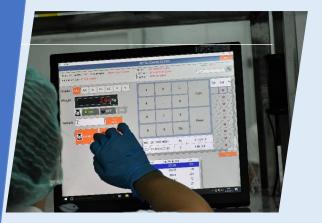

## **Recording system with TraceTales**

#### Data element collected

- Vessel information
- Fishing gear
- Fisherman name
- Village
- Supplier information
- Fishing & Landing locations
- ASFIS species code, scientific name
- Processor information
- Processing information
- ETC...