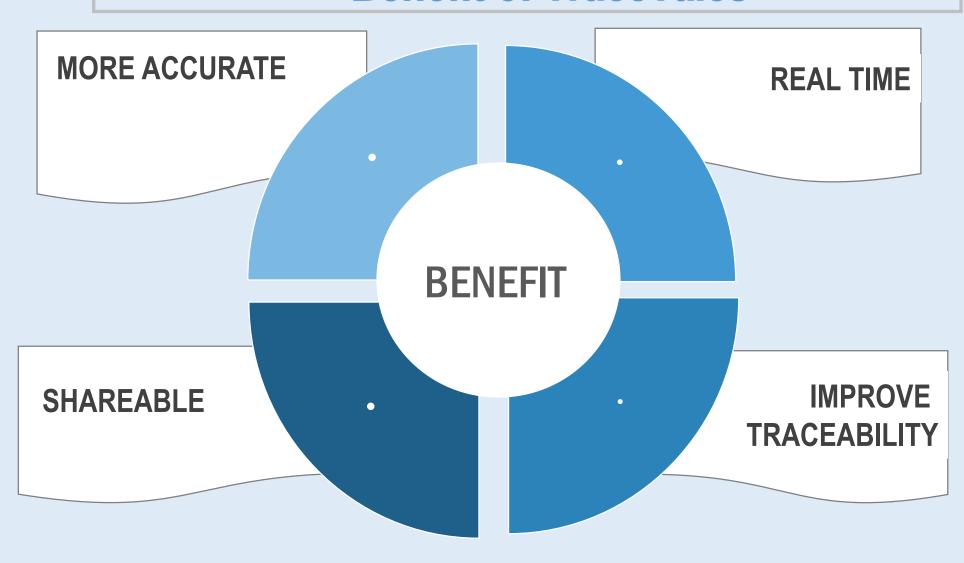

## **Benefit of TraceTales**

1 container 20 ton Frozen loin tuna

1 container 20 ton Frozen loin tuna

40 tons raw material YFT

40 tons raw material YFT

>250 Small scale Fishermen

TraceTales can solve that issue